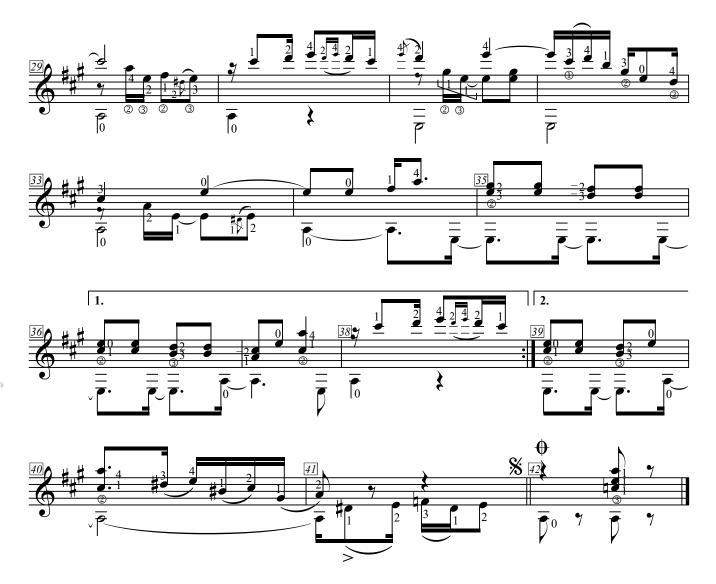

## SCHEME OF COMPOSITION \*)

Step 1: "1" to "21" measure inclusive (measure numbers are shown in figures in the boxes).

Step 2: transition to the "6" measure and from the "6" measure to the "20" measure inclusive.

Step 3: transition to the "22" measure and from the "22" measure to the "38" measure inclusive.

Step 4: transition to the "23" measure and from the "23" measure to the "35" measure inclusive.

Step 5: transition to the "39" measure and from the "39" measure to the "41" measure inclusive.

Step 6: transition to the "1" measure and from the "1" measure to the "20" measure inclusive.

Step 7: transition to the "42".

Let me also remind you that according to the rules of notation, the measure numbers are shown in the beginning of the measures.