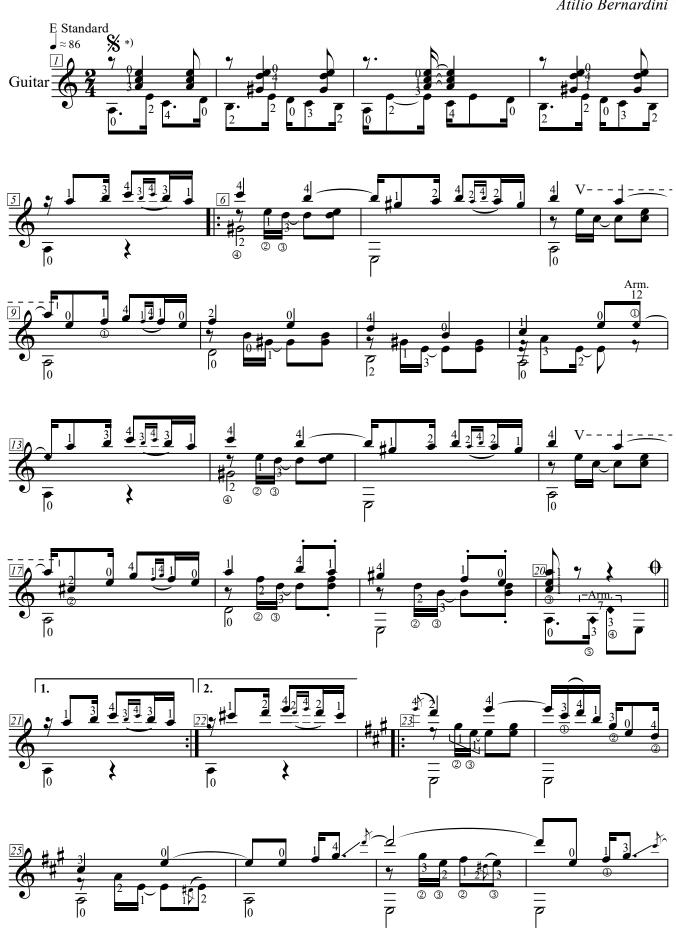

## SCHEME OF COMPOSITION \*)

Step 1: "1" to "21" measure inclusive (measure numbers are shown in figures in the boxes).

Step 2: transition to the "6" measure and from the "6" measure to the "20" measure inclusive.

Step 3: transition to the "22" measure and from the "22" measure to the "38" measure inclusive.

Step 4: transition to the "23" measure and from the "23" measure to the "35" measure inclusive.

Step 5: transition to the "39" measure and from the "39" measure to the "41" measure inclusive.

Step 6: transition to the "1" measure and from the "1" measure to the "20" measure inclusive.

Step 7: transition to the "42".

Let me also remind you that according to the rules of notation, the measure numbers are shown in the beginning of the measures.